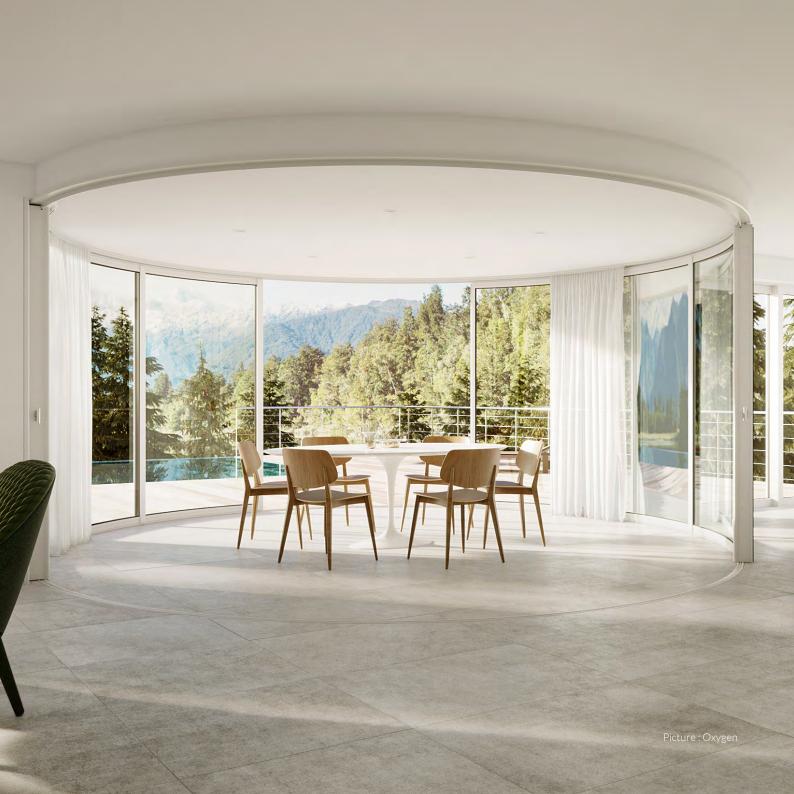

## LUMICENE magic ...

Picture yourself when, in the middle of a meal, you suddenly want to take advantage of the great weather outside.

Just slide one panel, two panels...

.... and, by simply sliding the panels, in becomes out, transporting you outside.

# Smart use of space

Unlike a balcony or a veranda, LUMICENE is an inherent part of your living area. It extends your apartment by integrating it with the balcony area.

#### IN WINTER

The glass panels are in the «bow-window» position - closed to the outside. The sun moves around the LUMICENE, sending light deep into the apartment.