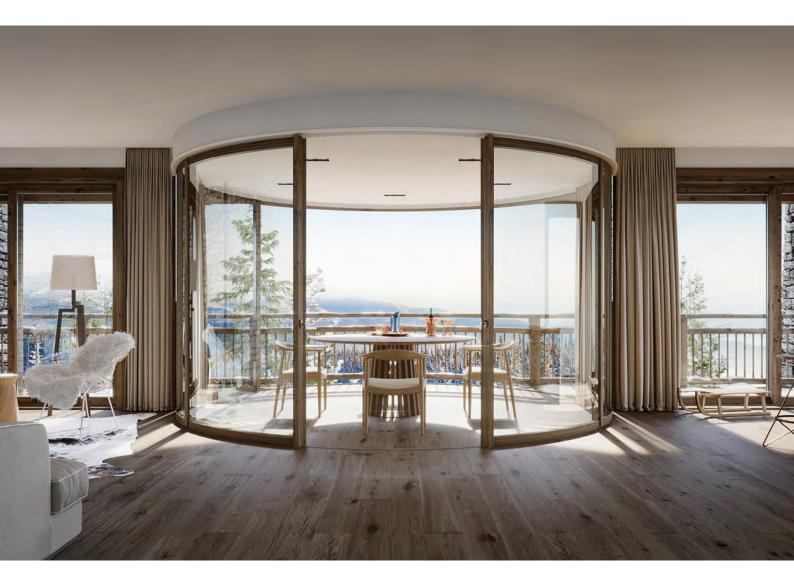

## LUMICENE magic ...

Picture yourself when, in the middle of a meal, you suddenly want to take advantage of the great weather outside.

Just slide one panel, two panels...

.... and, by simply sliding the panels, in becomes out, transporting you outside.

# Smart use of space

Unlike a balcony or a veranda, LUMICENE is an inherent part of your living area. It extends your apartment by integrating it with the balcony area.