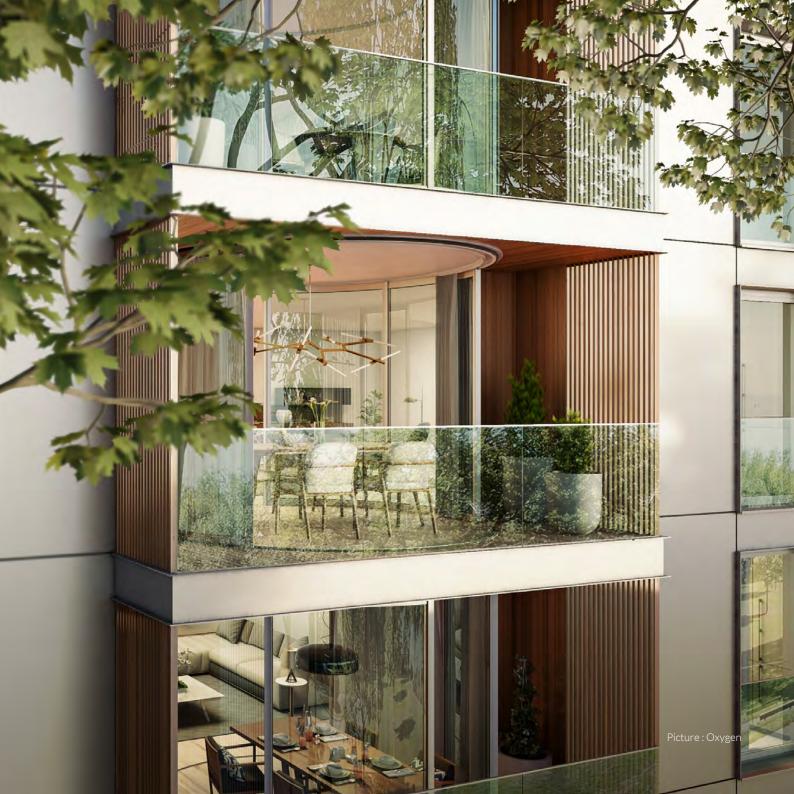

# Smart use of space

Unlike a balcony or a veranda, LUMICENE is an inherent part of your living area. It extends your apartment by integrating it with the balcony area.

# Guarantee of keeping clean facades

LUMICENE is a good answer to the problems of cluttered balconies, laying of canisses ...
It is the guarantee to keep facades clean over time.