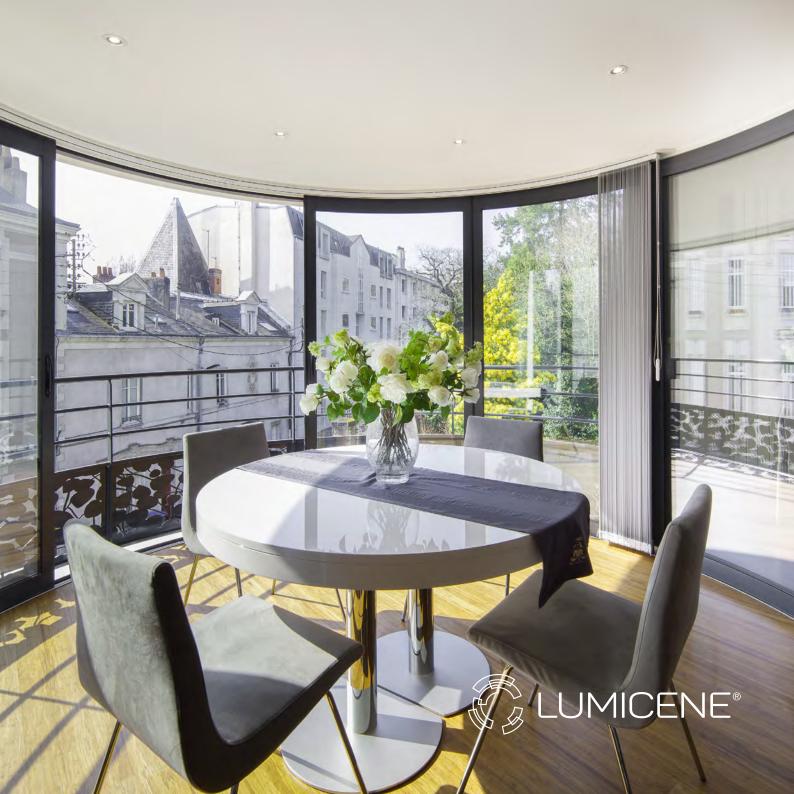

## LUMICENE magic ...

Picture yourself when, in the middle of a meal, you suddenly want to take advantage of the great weather outside.

Just slide one panel, two panels...

.... and, by simply sliding the panels, in becomes out, transporting you outside.

### Occultations

LUMICENE is provided with curtain runners as standard. All types of curtains can be used. LUMICENE can be optionnally equipped with vertical slat blinds. They are particularly adapted to its circular shape and allow to manage the light in the best way all day long.