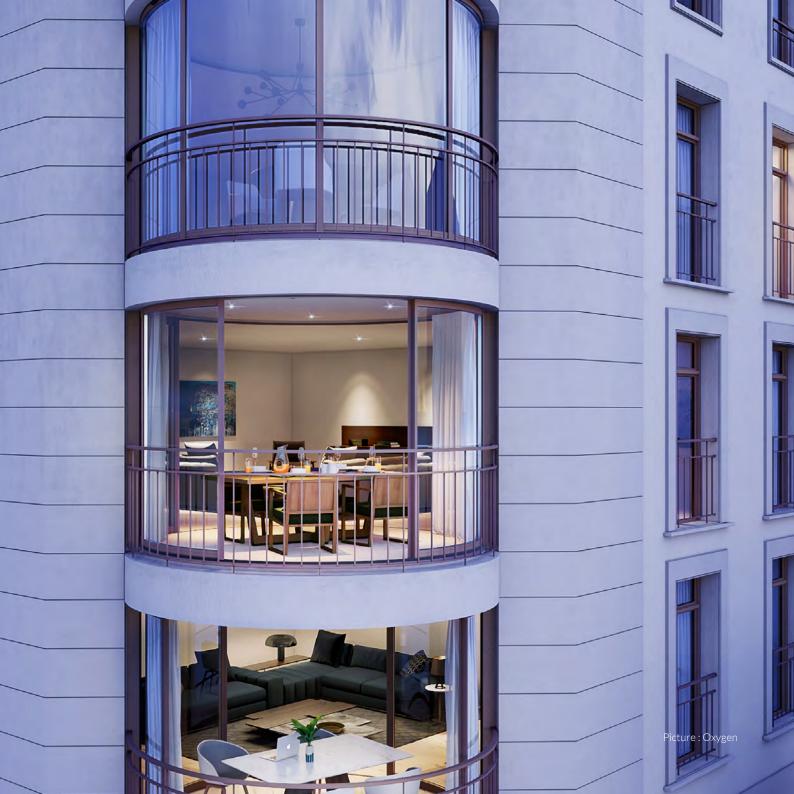

# Smart use of space

Unlike a balcony or a veranda, LUMICENE is an inherent part of your living area. It extends your apartment by integrating it with the balcony area.

# Guarantee of keeping clean facades

LUMICENE is a good answer to the problems of cluttered balconies, laying of canisses ...
It is the guarantee to keep facades clean over time.

## LUMICENE magic ...

Picture yourself when, in the middle of a meal, you suddenly want to take advantage of the great weather outside.

Just slide one panel, two panels...

.... and, by simply sliding the panels, in becomes out, transporting you outside.