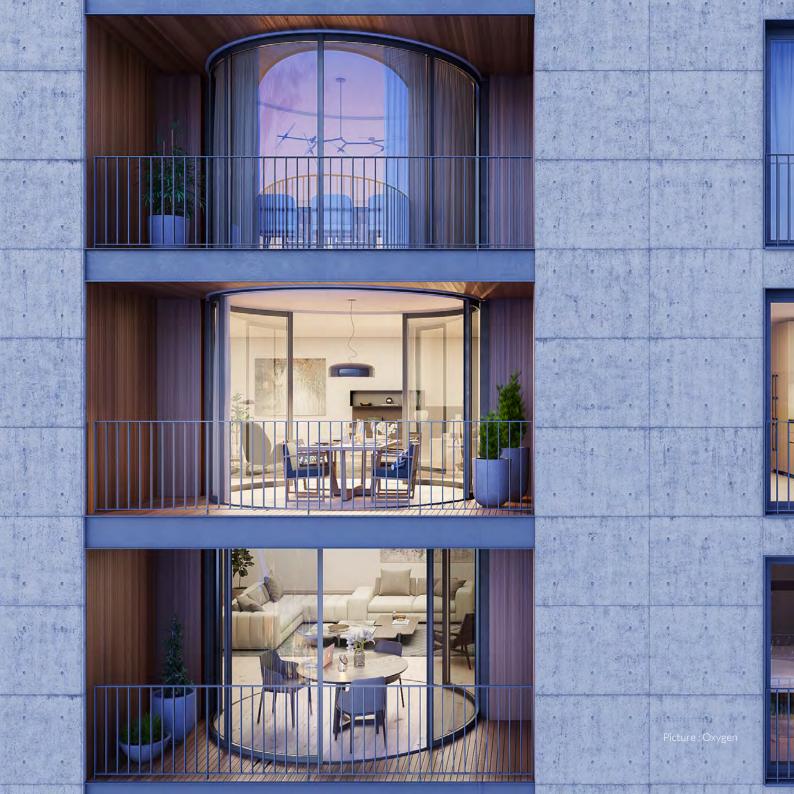

## LUMICENE magic ...

Picture yourself when, in the middle of a meal, you suddenly want to take advantage of the great weather outside.

Just slide one panel, two panels...

.... and, by simply sliding the panels, in becomes out, transporting you outside.

# Smart use of space

Unlike a balcony or a veranda, LUMICENE is an inherent part of your living area. It extends your apartment by integrating it with the balcony area.

# Guarantee of keeping clean facades

LUMICENE is a good answer to the problems of cluttered balconies, laying of canisses ...
It is the guarantee to keep facades clean over time.