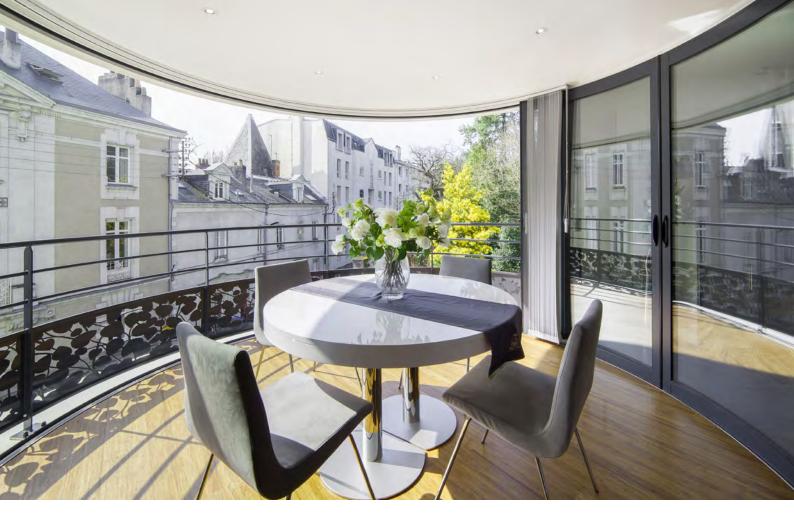

## LUMICENE magic ...

Picture yourself when, in the middle of a meal, you suddenly want to take advantage of the great weather outside.

Just slide one panel, two panels...

.... and, by simply sliding the panels, in becomes out, transporting you outside.

# Smart use of space

Unlike a balcony or a veranda, LUMICENE is an inherent part of your living area. It extends your apartment by integrating it with the balcony area.