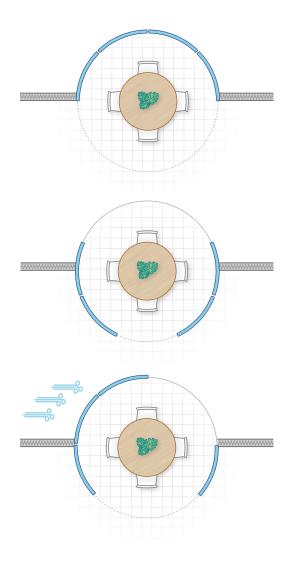

## **BIOCLIMATIC**

In these energy efficiency and sustainability times, LUMICENE is the only bioclimatic structure on the market today. Not surprising really, as it was designed for this purpose.

#### IN WINTER

The glass panels are in the «bow-window» position - closed to the outside. The sun moves around the LUMICENE, sending light deep into the apartment.

#### **IN SUMMER**

The LUMICENE glass panels are in the shaded «balcony» position which prevents any glass-house effect and over-heating.

#### IN HALF SEASON

Thanks to its many intermediate positions, there is always a comfortable position, especially to protect from the wind.