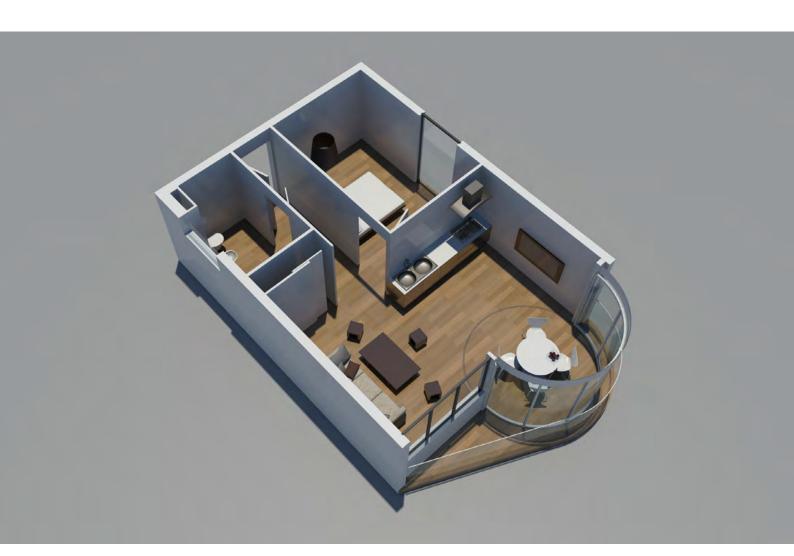

# Smart use of space

Unlike a balcony or a veranda, LUMICENE is an inherent part of your living area. It extends your apartment by integrating it with the balcony area.

# Guarantee of keeping clean facades

LUMICENE is a good answer to the problems of cluttered balconies, laying of canisses ...
It is the guarantee to keep facades clean over time.