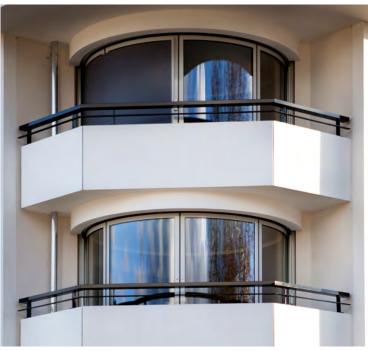

#### IN WINTER

The glass panels are in the «bow-window» position - closed to the outside. The sun moves around the LUMICENE, sending light deep into the apartment.

#### **IN SUMMER**

The LUMICENE glass panels are in the shaded «balcony» position which prevents any glass-house effect and over-heating.