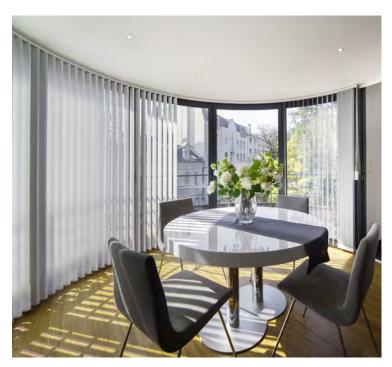

### Occultations

LUMICENE is provided with curtain runners as standard. All types of curtains can be used. LUMICENE can be optionnally equipped with vertical slat blinds. They are particularly adapted to its circular shape and allow to manage the light in the best way all day long.

LUMICENE can be equipped with two external blackout blinds which allow you to better manage the summer comfort by protecting the windows from the sun. The blackout blind is made of Serge Ferrari membrane, the reference brand in outdoor material.