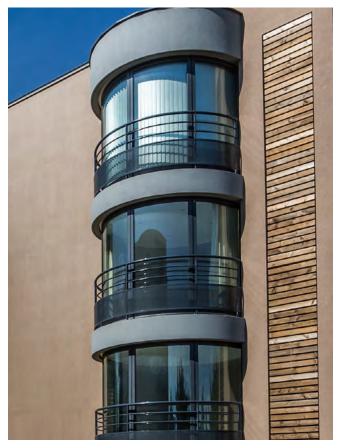

## **BIOCLIMATIC**

In these energy efficiency and sustainability times, LUMICENE is the only bioclimatic structure on the market today. Not surprising really, as it was designed for this purpose.

#### IN WINTER

The glass panels are in the «bow-window» position - closed to the outside. The sun moves around the LUMICENE, sending light deep into the apartment.

#### **IN SUMMER**

The LUMICENE glass panels are in the shaded «balcony» position which prevents any glass-house effect and over-heating.

#### IN HALF SEASON

Thanks to its many intermediate positions, there is always a comfortable position, especially to protect from the wind.

# Smart use of space

Unlike a balcony or a veranda, LUMICENE is an inherent part of your living area. It extends your apartment by integrating it with the balcony area.